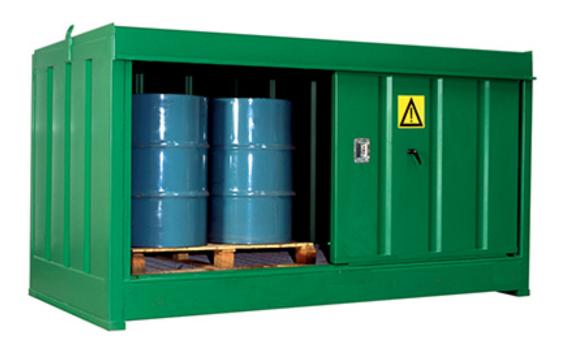

## **Secure Drum Store - DS8S**

Backed by our 20 year structural guarantee\*

The base of this bunded store is manufactured from 3mm mild steel sheet with RHS cross members and pressed ribs. The corner posts, shelf frames and main rails are all made from rolled hollow section. The back, sides and door are pressed from 2mm mild steel sheet (corrugated as required for additional strength) while the roof is pressed with suitable bracing.

The store is welded around the perimeter, fitted with crane lifting points (maximum 2000 kilos per lift point), double hinged doors, a fully seam welded sump with removable galvanised support channels and the unit is shot blasted before being painted.

\*Details available on request

| Size             | 3000mm L x 1500mm W x 1723mm H at highest point |
|------------------|-------------------------------------------------|
| N° of containers | 8 x 205ltr                                      |
| Sump capacity    | 1125ltr                                         |
| Colour           | Green RAL 6029                                  |
| Tare weight      | 702kg                                           |